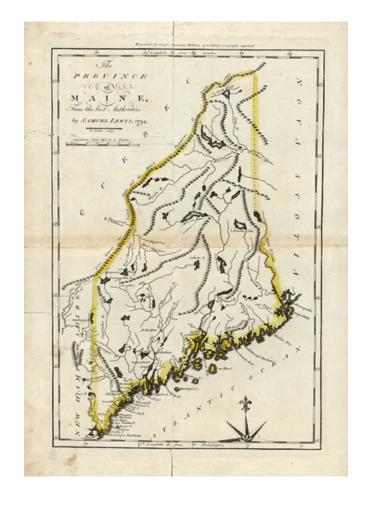

## The Province of Maine From the Best Authorities . . . 1794

**Stock#:** m9475 **Map Maker:** Carey

**Date:** 1795

Place: Philadelphia Colored Hand Colored

**Condition:** VG

**Size:**  $15 \times 10$  inches

## **Description:**

One of the earliest obtainable maps of the Province of Maine, as issued in the American Edition of Guthrie's Geographie. Includes towns, a road from Piscataqua Harbor top Pownalboro, rivers, mountaink, etc. The Line between the US and British Possessions by Treaty of 1783 is shown. Unusual folding example, with outline color, which is very unusual for this map.