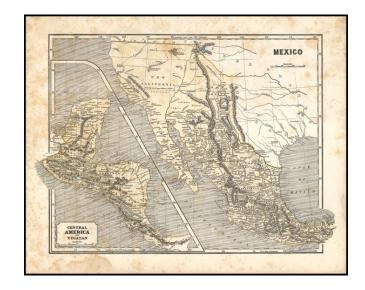

## Mexico & Guatemala

**Stock#:** m0866

Map Maker: Thomas, Cowperthwait & Co.

**Date:** 1850

Place: Philadelphia Color: Hand Colored

**Condition:** VG

**Size:** 15 x 13 inches

**Price:** SOLD

## **Description:**

Detailed map of Mexico and the Southwest. Many of the early place names in Texas still apear. Pre-Gadsden Purchase border with Mexico. Large insets of the Valley of Mexcio, Ithmus of Tehuantepeci, Isthmus of Nicaragua and Guatemala. From an early edition of Mitchell's Universal Atlas.