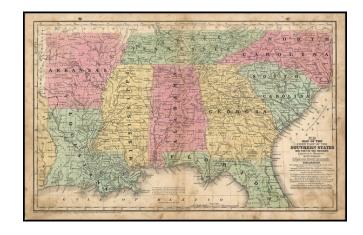

## No. 12. Map of the Chief Parts of the Southern States and part of the Western.

**Stock#:** m0862 **Map Maker:** Mitchell

**Date:** 1839

Place: Philadelphia Colored Hand Colored

**Condition:** VG

**Size:** 16.5 x 10.5 inches

## **Description:**

Detailed map of the Southern part of the U.S. from North Carolina to Arkansas and from Florida to Louisiana. Shows counties, rivers, county seats and other details. Minor soiling and foxing, but a good example.