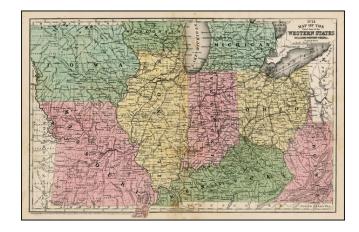

## No. 14 Map of the Chief Part of the Western States Including Western Virginia

**Stock#:** m0861 **Map Maker:** Mitchell

**Date:** 1857

Place: Philadelphia Colored Hand Colored

**Condition:** VG

**Size:** 17 x 11 inches

## **Description:**

Detailed map of the Midwest, pre dating the formation of Minnesota. Shows counties, towns, roads, rivers, mountains, etc. Nice detail in the Eastern Part of Indian Territory, including a listing of a number of early tribes which were settled int he region.