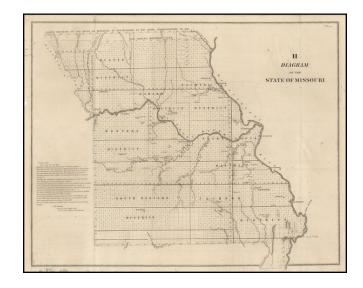

## Diagram of the State of Missouri

**Stock#:** m0855

Map Maker: U.S. General Land Office

**Date:** 1845

Place: Washington Color: Uncolored

**Condition:** VG

**Size:** 22.5 x 18 inches

**Price:** SOLD

## **Description:**

Early survey of Missouri, showing Land Districts, townships, towns, rivers, swamps, lead mines, copper mines, Harmony Mission, Hot Springs, and other details. One of the earliest obtainable surveys of the state.