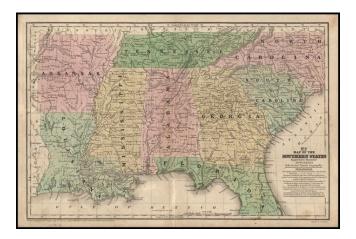

## Barry Lawrence Ruderman Antique Maps Inc.

7407 La Jolla Boulevard La Jolla, CA 92037

www.raremaps.com

(858) 551-8500 blr@raremaps.com

No. 8 Map of the Southern States . . .

| Stock#:           | m0835            |
|-------------------|------------------|
| Map Maker:        | Mitchell         |
| Date:             | 1839             |
| Place:            | Philadelphia     |
| Color:            | Hand Colored     |
| <b>Condition:</b> | VG               |
| Size:             | 16 x 10.5 inches |
| Price:            | SOLD             |

## **Description:**

Detailed map of the southeastern quadrant of the US, from Florida to Texas and Arkansas to North Carolina. The map is colored by counties and shows railroads, towns, rivers, and a host of other details. Nice detail for the period. A bit toned, but a good example.