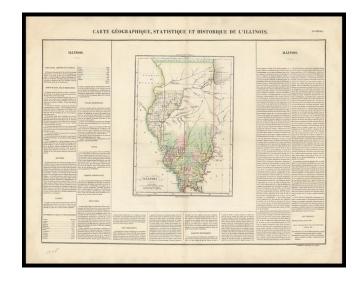

## Carte Geographique, Statistique et Historique De L'Illinois

**Stock#:** m0780 **Map Maker:** Buchon

**Date:** 1825 **Place:** Paris

Color: Hand Colored

**Condition:** VG+

**Size:** 24 x 17 inches

**Price:** SOLD

## **Description:**

A gorgeous example of the French edition of Carey & Lea's Map of Illinois, showing very early county configurations and other interesting details. Buchon's atlas was the first foreign atlas to include a separate map of Illinois and is one of the very earliest representations of Illinois in any atlas.