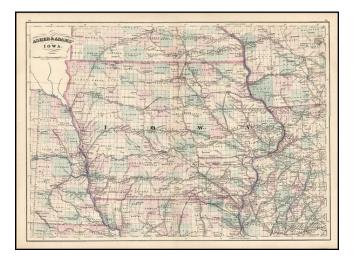

## Barry Lawrence Ruderman Antique Maps Inc.

7407 La Jolla Boulevard La Jolla, CA 92037 www.raremaps.com

(858) 551-8500 blr@raremaps.com

Asher & Adams' Iowa

| Stock#:           | m0685          |
|-------------------|----------------|
| Map Maker:        | Asher & Adams  |
| Date:             | 1872           |
| Place:            | New York       |
| Color:            | Hand Colored   |
| <b>Condition:</b> | VG             |
| Size:             | 22 x 16 inches |
| Price:            | SOLD           |

## **Description:**

Gorgeous large format railroad map, hand colored by counties.

Shows railroads, towns, rivers, lakes, mountains, township surveys,etc. Asher & Adams Atlas was conceived as a Railroad Atlas, but is probably most notable for its relatively unique style and excellent large format treatment of the states west of the Mississippi. Small fold split at the bottom, repaired.