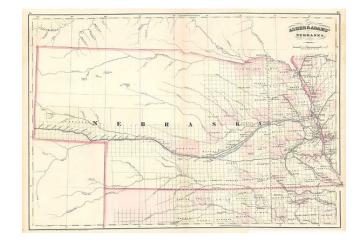

## Asher & Adams' Nebraska

**Stock#:** m0660

Map Maker: Asher & Adams

Date: 1872Place: New YorkColor: Hand Colored

**Condition:** VG+

**Size:** 22 x 16 inches

**Price:** SOLD

## **Description:**

Gorgeous large format railroad map, hand colored by counties. Shows railroads, towns, rivers, lakes, mountains, township surveys, forts, Indian Reservations, etc. Large unexplored region in NW Nebraska. Asher & Adams Atlas was conceived as a Railroad Atlas, but is probably most notably for its relatively unique style and excellent large format treatment of the states west of the Mississippi.