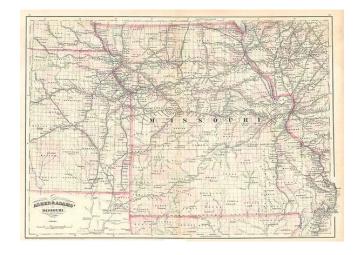

## Asher & Adams' Missouri

**Stock#:** m0643

Map Maker: Asher & Adams

Date: 1872Place: New YorkColor: Hand Colored

**Condition:** VG

**Size:** 22 x 16 inches

**Price:** SOLD

## **Description:**

Gorgeous large format railroad map, hand colored by counties. Shows railroads, towns, rivers, lakes, mountains, township surveys, etc. Asher & Adams Atlas was conceived as a Railroad Atlas, but is probably most notably for its relatively unique style and excellent large format treatment of the states west of the Mississippi.