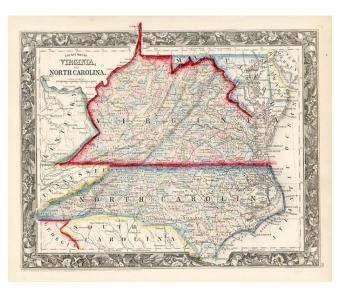

## Barry Lawrence Ruderman Antique Maps Inc.

7407 La Jolla Boulevard La Jolla, CA 92037

www.raremaps.com

(858) 551-8500 blr@raremaps.com

**County Map of Virginia and North Carolina (rare)** 

| Stock#:    | m0596          |
|------------|----------------|
| Map Maker: | Mitchell Jr.   |
| Date:      | 1860           |
| Place:     | Philadelphia   |
| Color:     | Hand Colored   |
| Condition: | VG+            |
| Size:      | 14 x 11 inches |
| Price:     | SOLD           |

## **Description:**

This is the Virginia and North Carolina map, which shortly thereafter reconfigured to show Virginia & West Virginia. Dickenson County not yet formed in Virginia. No West Virginia. Very detailed. A nice impression.