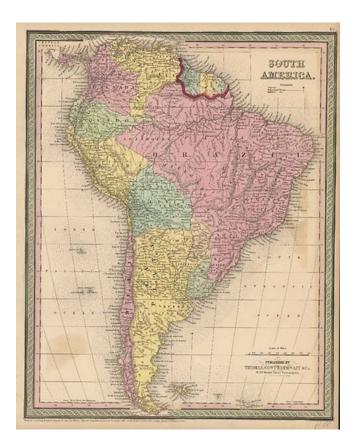

## Barry Lawrence Ruderman Antique Maps Inc.

7407 La Jolla Boulevard La Jolla, CA 92037 www.raremaps.com

(858) 551-8500 blr@raremaps.com

South America

- Stock#:m0471Map Maker:Thomas, Cowperthwait & Co.
- Date:1850Place:PhiladelphiaColor:Hand ColoredCondition:VGSize:16 x 12 inches
- Price: SOLD

## **Description:**

Highly detailed and attractively colored map of South America, at the conclusion of its revolutionary period. A number of transisitionally named countries appear, including, La Plata, Monevideo, and New Granada. Includes towns, roads, rivers, mountains, lakes and an number of other features. Indian places are also shown.