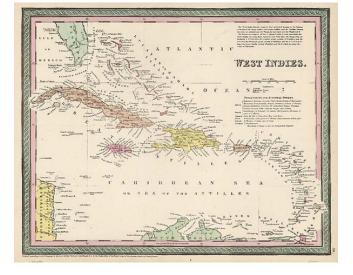

## West Indies

Stock#:m0420Map Maker:Thomas, Cowperthwait & Co.

Date:1850Place:PhiladelphiaColor:Hand ColoredCondition:VG+Size:14.5 x 12 inches

Price: SOLD

## **Description:**

Detailed and attactive map of the southern portion of Florida and the Caribbean from the Universal Atlas. The map shows the various European Powers possessions, including Spanish, British, French, Dutch, Danish and Swedish, along with substantial detail and other explanatory notes.