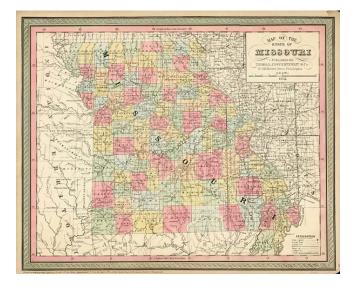

## Barry Lawrence Ruderman Antique Maps Inc.

7407 La Jolla Boulevard La Jolla, CA 92037 www.raremaps.com

(858) 551-8500 blr@raremaps.com

Map of the State of Missouri...1852

- Stock#:m0346Map Maker:Thomas, Cowperthwait & Co.
- Date:1852Place:PhiladelphiaColor:Hand ColoredCondition:VGSize:16 x 13 inches

## **Description:**

One of the best obtainable maps of Missouri, which shows all of its townships, as well as counties, towns, roads, rivers, lakes, etc. Wonderful detail, which includes a fair amount of the Indian Territory detail to the west.