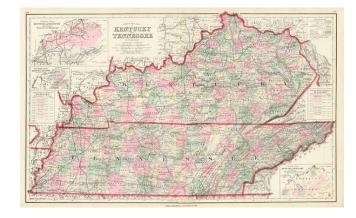

## **Gray's New Map of Kentucky and Tennessee**

**Stock#:** m0344 **Map Maker:** Gray

**Date:** 1877

Place: Philadelphia Colored Hand Colored

**Condition:** VG+

**Size:** 26 x 16 inches

**Price:** SOLD

## **Description:**

Stunning large format map of the two states, hand colored by county and showing remarkable details for the period. Inset maps including a rail system and population density chart. Perhaps the best commercial atlas map of the period. Gray's National Atlas was one of the most successful commercial ventures of the 1870s and one of the last to employ hand coloring on maps.