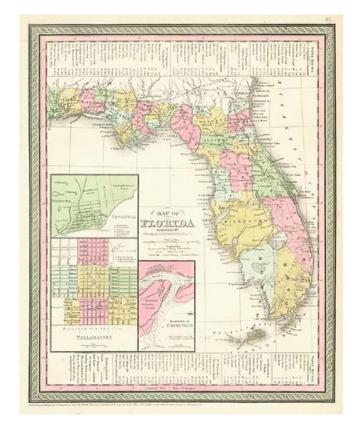

## Map of Florida

**Stock#:** m0342

Map Maker: Thomas, Cowperthwait & Co.

**Date:** 1850

Place: Philadelphia Colored Hand Colored

**Condition:** VG+

**Size:** 15 x 12 inches

**Price:** SOLD

## **Description:**

Wonderful map of Florida, colored by counties. Only 7 southern counties are shown, Dade, Monroe, St. Lucie, Hillsboro, Bento, Marion and Orange. Many early forts are shown in the south, laong with the early roads in the south and swamps. Insets of St. Augustine, Pensacola and Tallahassee. Near present day Miami, only Ft. Dallas, Bear Cut and Key Biscayne are shown. A near fine example.