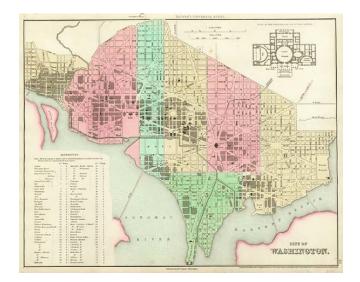

## **Description:**

Early map of Washington DC from Tanner's Universal Atlas. Colored by ward, shows streets, buildings, bridges, railroad lines, etc. Key to 76 main buildings and plan of the Capitol. Highly desireable early edition of this town plan.