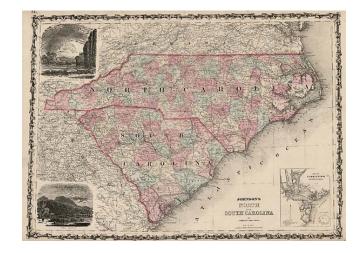

## Johnson's North Carolina and South Carolina

**Stock#:** m0313

Map Maker: Ward & Johnson

Date: 1863Place: New YorkColor: Hand Colored

**Condition:** VG+

**Size:** 24 x 17 inches

**Price:** SOLD

## **Description:**

Attractive map, hand coloured by counties. Large inset Plan of Charleston and views of Chimney Rocks & French Broad River and Table Mountain. An excellent large format civil war vintage map, one of the largest and most detailed commercial atlas maps of Carolinas published during the civil war. Shows towns, roads, railroads, rivers, mountains, swamps, iylands and a host of other local details.