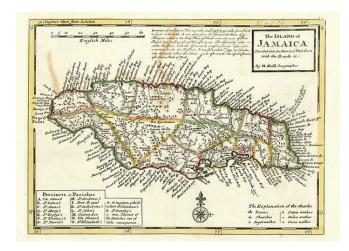

## The Island of Jamaica Divided into its Principal Parishes with the Roads &c.....

**Stock#:** m0298 **Map Maker:** Moll

Date: 1728 Place: London

**Color:** Hand Colored

**Condition:** VG

**Size:** 11 x 8 inches

## **Description:**

Excellent English map of Jamaica, with a key to the precincts and parishes and showing towns, plantations, churches, bays, coves and a host of other details. Nice full color, with minor offsetting.