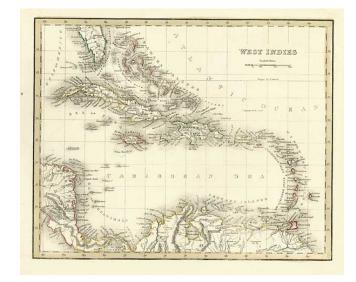

## **Description:**

Detailed map of the Caribbean, Southern Florida, and the a portion of Central America. Excellent details for a map of this size. Bradford's Comprehensive Atlas launched him as one of the prominent cartographic publishers of the period. This and his larger atlases, published first in 1838, were one of the most popular of the period.