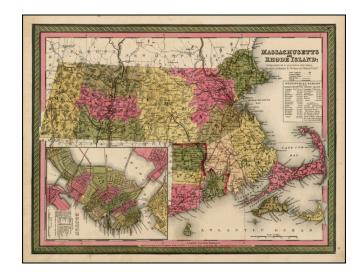

## **Description:**

Detailed map of Massachusetts and Rhode Island from Mitchell's New Universal Atlas, showing railroads, townships, canals, etc. Hand colored by county. Statistical table shows population by county. Inset of Boston showing important buildings. An excellent example of this map. Mitchell's pre-1850 maps are becoming increasingly rare and difficult to obtain.