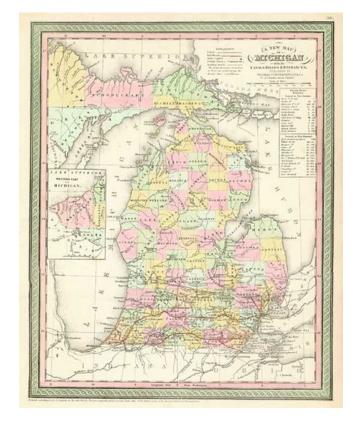

## A New Map Of Michigan with its Canals, Roads & Distances

**Stock#:** m0157

**Map Maker:** Thomas, Cowperthwait & Co.

**Date:** 1850

Place: Philadelphia Colored Hand Colored

**Condition:** VG+

**Size:** 14 x 11.5 inches

## **Description:**

Detailed and interesting map, hand colored by county and showing towns, rivers, bays, lakes, railroads, roads, distances, etc. Tables of Steam Boat routes and distances. A nice example of this increasing difficult to obtain map, from an early edition of the Thomas Cowperthwait version of Mitchell's Universal Atlas.