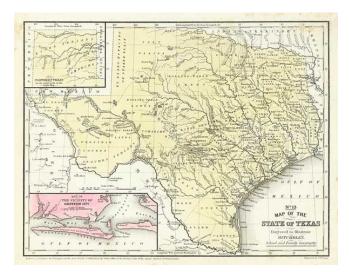

## **Description:**

Highly detailed map of Texas, with insets of Galvelston and the Northern Tip. Names counties, towns, forts, rivers, Indian Lands, etc. A remarkably detailed map of Texas 12 years after it obtained statehood. Issued in Mitchell's School and Family Geography, one of his most enduring works.