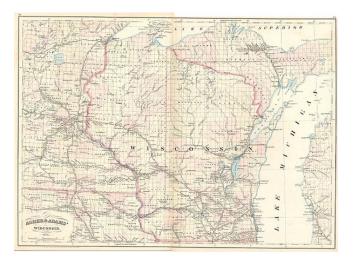

## Asher & Adams' Wisconsin

| Stock#:           | m0014          |
|-------------------|----------------|
| Map Maker:        | Asher & Adams  |
| Date:             | 1872           |
| Place:            | New York       |
| Color:            | Hand Colored   |
| <b>Condition:</b> | VG             |
| Size:             | 22 x 16 inches |
| Price:            | SOLD           |

## **Description:**

Gorgeous large format railroad map, hand colored by counties. Shows railroads, towns, rivers, lakes, mountains, township surveys, etc. Asher & Adams Atlas was conceived as a Railroad Atlas, but is probably most notably for its relatively unique style and excellent large format treatment of the states west of the Mississippi.