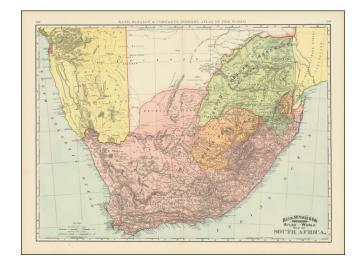

## **Map of South Africa**

**Stock#:** 99996

Map Maker: Rand McNally & Company

Date: 1892Place: ChicagoColor: Condition: VG

**Size:** 26 x 19 inches

**Price:** \$ 145.00

## **Description:**

Striking and highly detailed map of South Africa, published by Rand McNally & Company.

The map shows Damara Land, Great Damara Land, Orange Free State, Cape Hope, South African Republic, Swaziland, Tonga Land and Free State of East Africa.