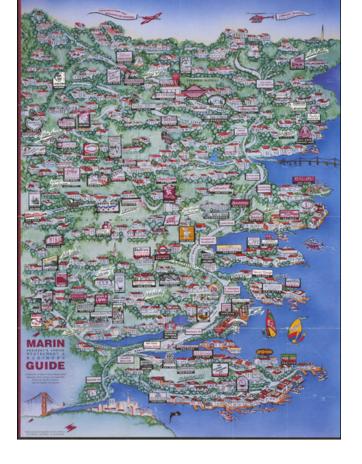

## Marin Resident's Choice Restaurant & Business Guide

| Stock#:           | 99990               |
|-------------------|---------------------|
| Map Maker:        | Ink Graphics        |
| Date:             | 1988                |
| Place:            | San Rafael, CA      |
| Color:            | Color               |
| <b>Condition:</b> | VG+                 |
| Size:             | 23.5 x 31.75 inches |
|                   |                     |

## **Description**:

**Price:** 

Large pictorial map and restaurant guide, showcasing Mill Valley Restaurants and businesses.

Filled with the best local hotspots and briefly open establishments, such as the Depot Bookstore & Cafe, which had an advertising history in local newspapers that lasted from 1987 to 1988.

A few classic chains (Bobby McGee's, Swensen's Ice Cream, The Chart House), but no sign of Starbucks.