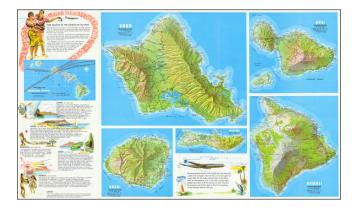

## **Description**:

**Price:** 

Interesting Clipper era Pan Am promotional map for the Hawaiian Islands.

One one side, is a group of 6 island mas, along with short essays an artwork for each island. On the verso is a details map of Honolulu.