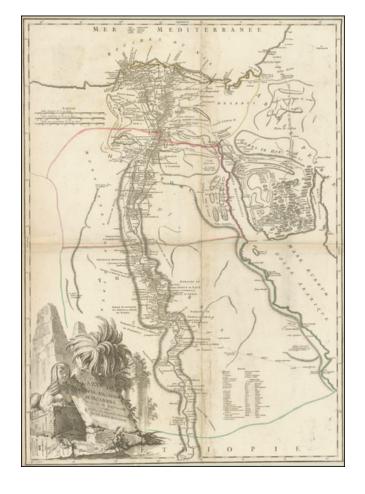

## **Description:**

Early edition of Robert de Vaugondy map of Egypt and the region centered on the Nile, identifying place names with both ancient and modern names.

The map shows the main trading route from the Red Sea to the Nile, along with excellent detail in the Nile River Valley and Nile Delta.

The compostion is finished with an elaborate cartouche showing allegorical representations of the Pyramids, the Shpinx and ancient Egypt.