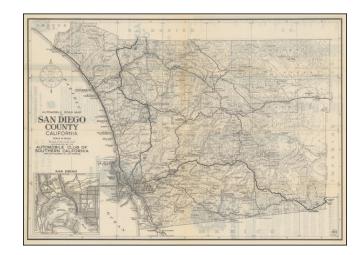

## **Automobile Road Map of San Diego County**

**Stock#:** 99982

Map Maker: Automobile Club of Southern

California

Date: 1925 circa
Place: Los Angeles
Color: Uncolored

**Condition:** VG+

**Size:** 27 x 19.5 inches

## **Description:**

Detailed map of the Roads of San Diego County, published by the Automobile Club of Southern California.

Includes a large inset map of the city of San Diego.

Shows Rockwell Field, before it was turned over the US Navy. A number of other early interesting landmarks are shown.