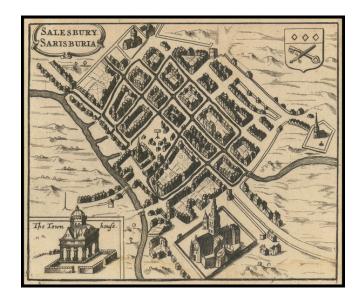

## **Description:**

Birdseye view showing the town of Salisbury in England.

The map features a nice rendition of the town and surrounding area, illustrating the local avenues and roads leading beyond the village.

Prominently illustrated are the cathedral, town hall, and public square. Note the stocks in the center of the square.