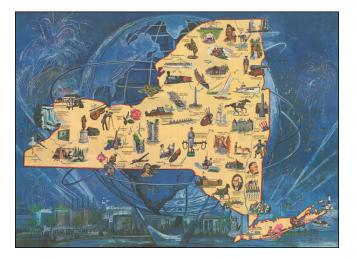

## **Description:**

Futuristic map of New York State, prepared for the New York World's Fair.

The map is filled with historical and informational vignettes about the state of New York, superimbposed on a futristic globe, with fireworks above and the fair grounds below.