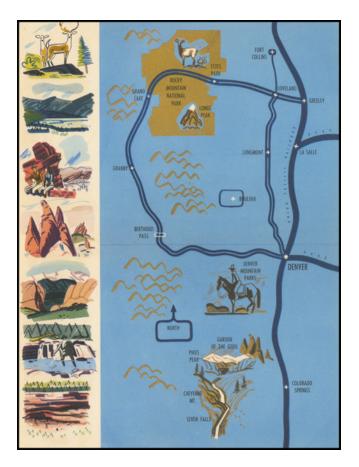

## The Seasoned Traveler Goes By Train [Map of Denver and Rocky Mountain National Park]

| Stock#:    | 99861                          |
|------------|--------------------------------|
| Map Maker: | Union Pacific Railroad Company |

## **Description:**

Unusual railroad promotional map of the Front Range of the Colorado Rocky Mountains, published by the Union Pacific Company.