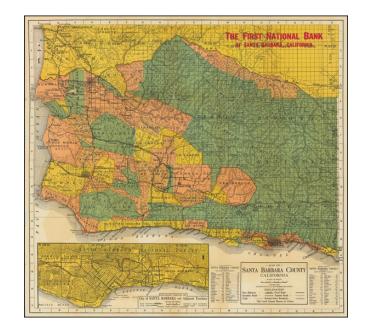

#### **Description:**

This 1926 map of Santa Barbara County, California, produced by The Kenyon Co., Inc., Map Makers of Des Moines, is a detailed color-lithographed representation of the area, remarkable for its clarity in depicting Old Spanish Land Grants. The map includes an inset of an enlarged portion of the city of Santa Barbara and its adjacent territories. It provides a comprehensive view of the area's transportation networks and land divisions.

In the 1920s, Santa Barbara County was undergoing significant changes, reflecting the broader trends of development and modernization in California. This period was marked by the growth of infrastructure, including the expansion of state highways and the differentiation of roads by their construction and utility (paved, secondary, common, and trails). The map's detailed illustration of these features offers a snapshot of the county's evolving transportation landscape, highlighting the interaction between urban and rural environments in early 20th-century California.

The inclusion of Old Land Grants in the map is particularly noteworthy. These grants, remnants of Spanish and Mexican land divisions before California's statehood, provide a unique historical layer to the map. Their presence serves as a geographical marker and a testament to the complex and multi-layered history of land ownership and usage in the region, reflecting the transitional period between traditional landholding practices and modern property delineations.