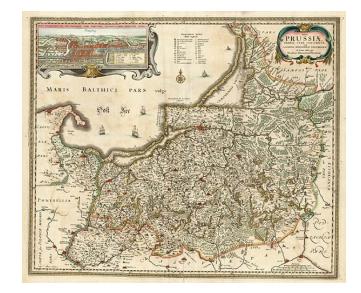

## Tabula Prussiae Eximia Cura Conscripta Per Caparum Henneberch Erlichensem et denuo per Nicholaum Iohannidem Piscatorem [birdseye view of Konigsberg]

**Stock#:** 9973 **Map Maker:** Visscher I

**Date:** 1670

## **Description:**

Unusual map of Prussia, with a large inset birdseye view of Konigsberg, 5 sailing ships and decorative cartouche. In the lower portion of the map the engraving credit is given to Abraham Goos and dated 1656. An unusual late reference to Goos and an exceptional decorative birdseye view. Repaired fold split extends into the printed image, but does not affect visual impact. The last appearance of this map in a dealer catalogue issued by Paulus Swaen in the late 1980s. Full original color.