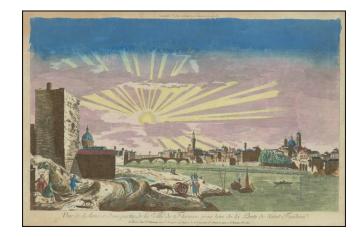

## [ Florence From The Arno River ] Vue de l'Arno et d'une partie de la Ville de Florence...

**Stock#:** 99722 **Map Maker:** Chéreau

**Date:** 1770 circa **Place:** Paris

**Color:** Hand Colored

**Condition:** VG

## **Description:**

Fine view of Florence from the Arno River.

The view was drawn from a point on Arno near the Porta San Niccolò looking to the west across the Arno toward the Ponte Santa Trinita, Ponte Vecchio and of the Torre di Arnolfo and the top of the Basilica di Santa Croce di Firenze in the distance.