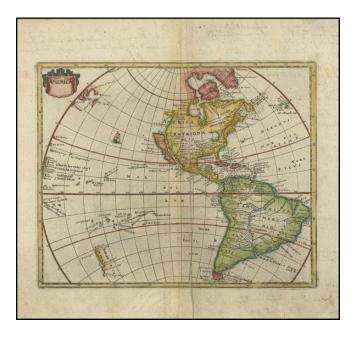

## Barry Lawrence Ruderman Antique Maps Inc.

7407 La Jolla Boulevard La Jolla, CA 92037

www.raremaps.com

(858) 551-8500 blr@raremaps.com

America (California as an Island)

| Stock#:<br>Map Maker: | 99689<br>Clüver |
|-----------------------|-----------------|
| Date:                 | 1661            |
| Place:                | Leiden          |
| Color:                | Hand Colored    |
| <b>Condition:</b>     | VG              |
| Size:                 | 10 x 8.3 inches |
| Price:                | \$ 450.00       |

## **Description:**

Decorative map of America, showing California as an island.

No Great Lakes are shown and no Northwest Coast of America. Curious single coast of New Zealand.