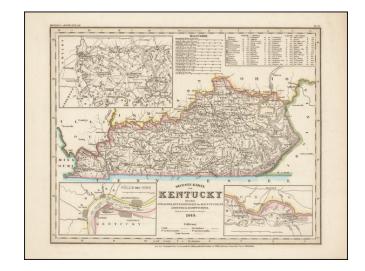

## Neueste Karte von Kentucky . . . 1845

**Stock#:** 99679 **Map Maker:** Meyer

**Date:** 1845

Place: Hildburghausen Color: Outline Color

**Condition:** VG

**Size:** 15 x 11.5 inches

**Price:** \$ 175.00

## **Description:**

Elegantly engraved and detailed map of Kentucky, taken based upon Tanner's work in the early 1840s.

Shows counties, towns, roads, rivers, etc. Inset maps of areas around Lexington, Nashville/Clarkesburg and the Falls of the Ohio.