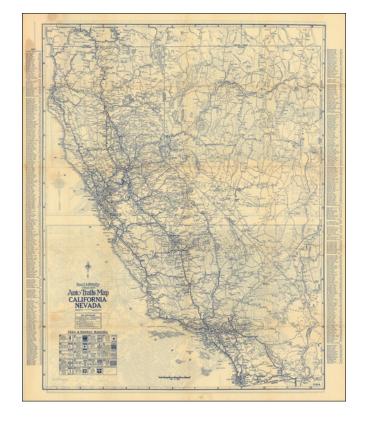

## [ Highway Symbols! ] Automobile Road Map of California-Nevada Los Angeles and Vicinity Long Beach

**Stock#:** 99652

Map Maker: Rand McNally & Company

**Date:** 1924

**Place:** Chicago/Long Beach, California

## **Description:**

Rare automobile road map of California and Nevada, with embellished with 19 symbols for early highways.