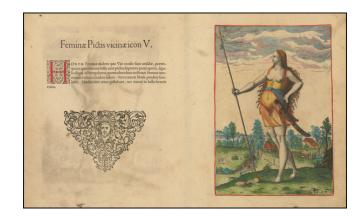

## [ Pictish Warrior Woman ] Feminae Pictae icon V

**Stock#:** 99648 **Map Maker:** De Bry

Date: 1590Place: FrankfurtColor: Hand Colored

**Condition:** VG

**Size:**  $6.5 \times 9$  inches

**Price:** \$ 675.00

## **Description:**

Antique engraving by Theodore de Bry showing a Pictish warrior woman.

The name for the Pict tribe, which traditionally lived in northern Britain, derived from their custom of tattooing or painting images on their bodies.

The De Bry images of Picts were based on watercolors by Jacques le Moyne.