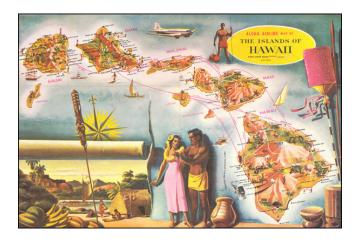

## **Description:**

Pictorial promotional map of Hawaii, published for Aloha Airlines.

The map depicts 11 routes between the islands.