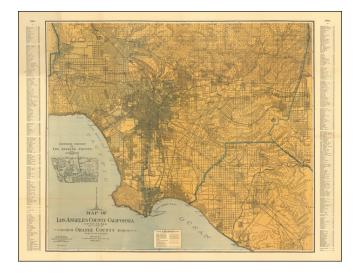

### **Description:**

This 1927 map delineates Los Angeles County and parts of Orange County, California, showcasing the area's topography and infrastructure, including railroads, highways, and municipal boundaries. The map was produced by R. A. McNally, a representative of Rand McNally & Company, and is one of scarcer and more attractive folding maps of Los Angeles produced during the 1920s.

During the 1920s, Los Angeles witnessed significant urban expansion and transformation, becoming a pivotal center for the burgeoning American entertainment industry, aviation, and oil businesses. This period, known as the Roaring Twenties, saw extensive development in transportation and infrastructure to support the rapidly growing population and economy. The map's depiction of steam and electric railroads, paved boulevards, and municipal boundaries offers a good window into the region's development during this dynamic period of American history.

The map's execution, with its use of light orange, green, blue, and black, reflects the period's aesthetic sensibilities and technological capabilities in cartographic representation. It is a clear and organized depiction of the area's geography, including notable elevations, forest reserves, and rancho boundaries, which are crucial for understanding the land distribution and natural landscape of Southern California during that time.

The map includes a black and white outline map of northern Los Angeles in the lower left corner.