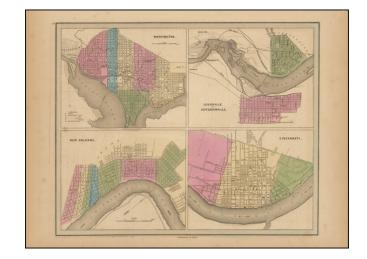

## Washington (with) New Orleans (and) Louisville and Jeffersonville (and) Cincinnati

**Stock#:** 99564 **Map Maker:** Bradford

Date: 1838 Place: Boston

**Color:** Hand Colored

**Condition:** VG

**Size:** 14 x 11 inches

## **Description:**

Four early city maps from the first edition of Bradford's *Atlas*. The maps show Washington, D. C., New Orleans, Jeffersonville, and Cincinnati.

Each of these maps shows streets and blocks and is colored by neighborhood. Important streets and buildings are named. Relief is indicated.