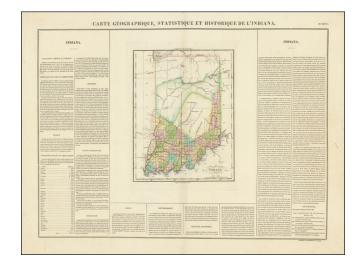

## [ Indiana ] Carte Geographique, Statistique et Historique De L'Indiana

**Stock#:** 99554 **Map Maker:** Buchon

**Date:** 1825 **Place:** Paris

**Color:** Hand Colored

**Condition:** VG+

**Size:** 24 x 18 inches

#### First Atlas Map of Indiana Printed in Europe

A gorgeous example of the Buchon's detailed map of Indiana, showing very early county configurations and other interesting details.

Buchon's atlas was the first foreign atlas to include a separate map of Indiana and is one of the very earliest representations of Indiana in any atlas.