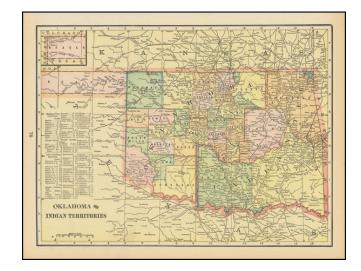

## **Description:**

Detailed map of Oklahoma during the short-lived period where it was divided into two Territories, Oklahoma Territory and Indian Territory.

The map is subdivided into Counties and Indian Reservations.

A number of towns, settlement, post offices, railroad stations, rail lines, forts and military reserves are shown.