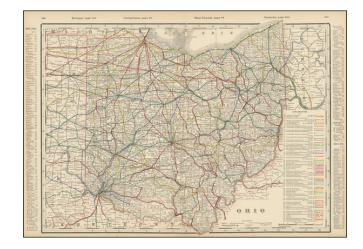

## **Description:**

Detailed railroad map, From George Cram's scarce Standard American Railway Atlas.

The map shows counties, railrorad lines, towns, rivers, township surveys, lakes, mountains, creeks, waterfalls, and a host of other information.

A list of over 70 railroads appears, with the different railroad lines color coded on the map.