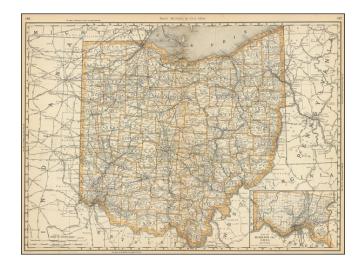

## **Description:**

Fine example of Rand McNally's large double-page map of Ohio, focusing on the railroads and county structure of the state.

The map shows the region in great detail, displaying the state as it was during the end of the 19th century.

In the lower right, the map includes an inset of Hamilton County, focusing on Cincinnati.