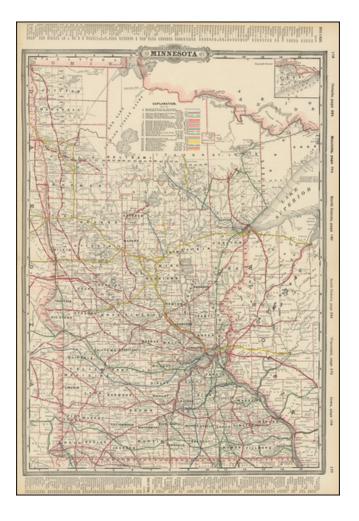

## **Description:**

**Price:** 

Detailed railroad map of Minnesota, published in Chicago by George Cram.

The map shows counties, railroad lines, towns, rivers, lakes, post offices, railroad depots, Indian Reservations, and a host of other information.

The map shows nearly 30 operating railroads, each of which is color coded.