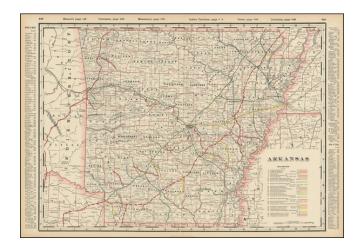

## Arkansas

| Stock#:           | 99529                |
|-------------------|----------------------|
| Map Maker:        | Cram                 |
| Date:             | 1895                 |
| Place:            | Chicago              |
| Color:            | <b>Outline</b> Color |
| <b>Condition:</b> | VG                   |
| Size:             | 22 x 16 inches       |
| Price:            | \$ 145.00            |

## **Description:**

Detailed railroad map of Arkansas, from Cram's scarce American Railway Atlas.

The map shows Counties, railrorad lines, towns, rivers, township surveys, lakes, mountains, creeks, and a host of other information.