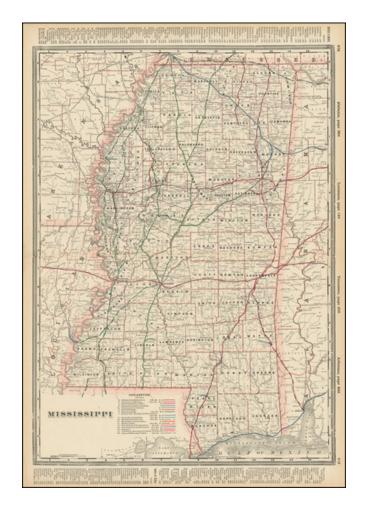

## Mississippi

Stock#: 99519 Map Maker: Cram

Date: 1895
Place: Chicago
Color: Outline Color

**Condition:** VG+

**Size:** 16 x 22 inches

**Price:** \$ 145.00

## **Description:**

Highly detailed map of Mississippi, from an early edition of Cram's Standard American Railway Atlas.

Shows counties, railroads, railway stations, township surveys, mountains, rivers, lakes, and a host of other early details. Also shows county seats, Money Order Post Offices and other commerce details.

Includes a list of nearly 20 railroads operating within the state.