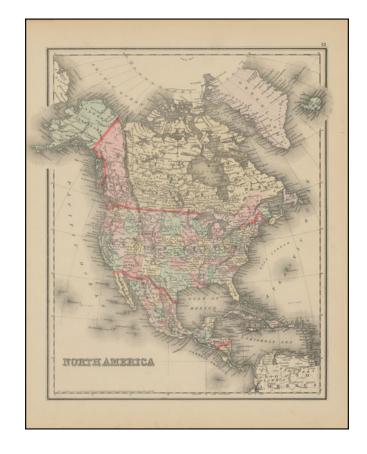

## **Description:**

Detailed map of North America, published by OW Gray.

The map is colored by states and showing the newly acquired Alaska Territory and British Columbia (still British!).

From one of the leading American map publisher of the 1870s and 1880s.